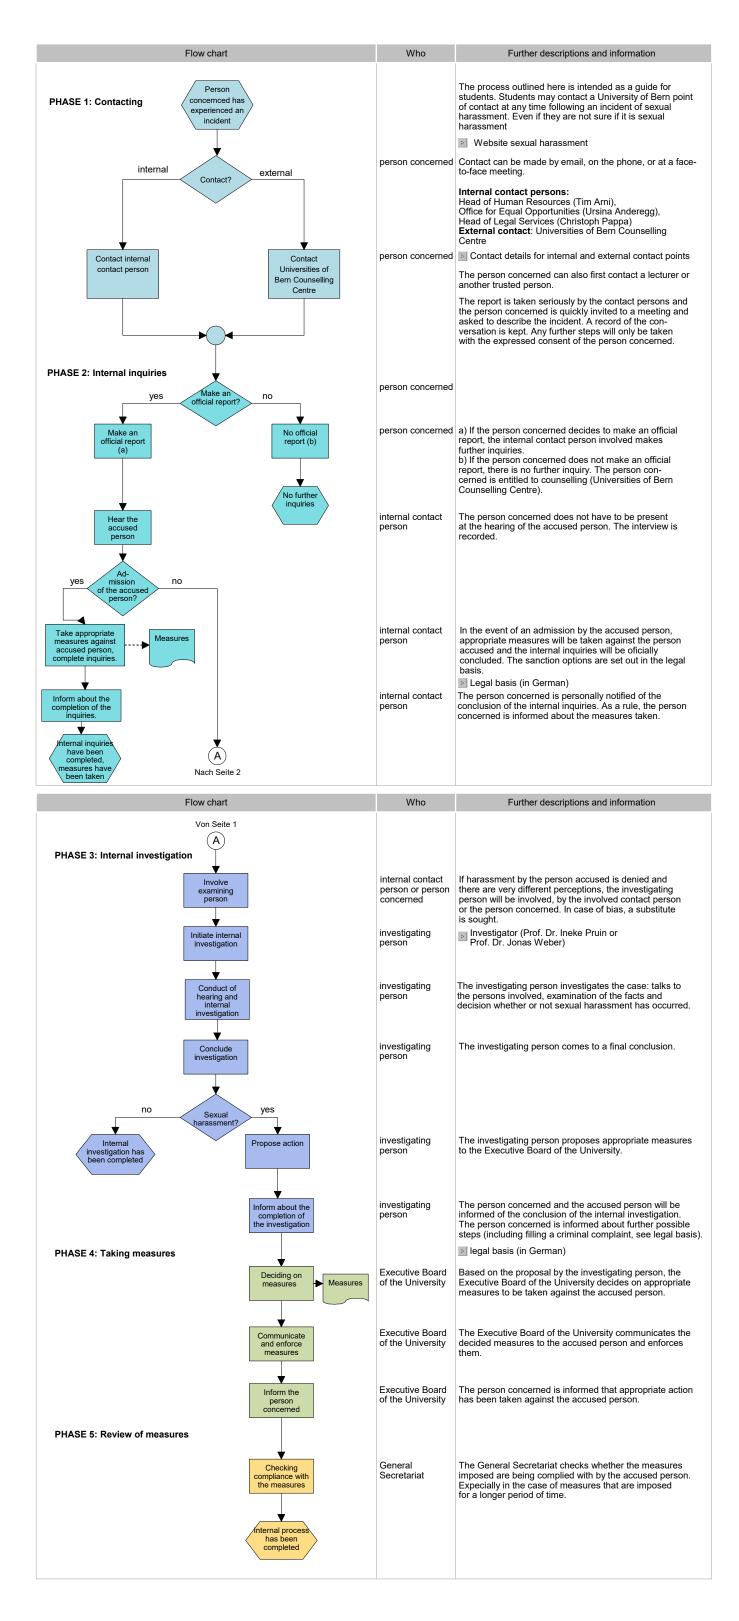

| Process sexual harassment |                                                                                                                                                                                               |                      |                              |
|---------------------------|-----------------------------------------------------------------------------------------------------------------------------------------------------------------------------------------------|----------------------|------------------------------|
| Description               | The procedure to follow when reports of sexual harassment are made, from making contact, to a possible official report and a possible internal investigation, to taking and reviewing action. |                      |                              |
| Reponsibility             | Office for Equal Opportunities                                                                                                                                                                | Scope of application | University of Bern, students |