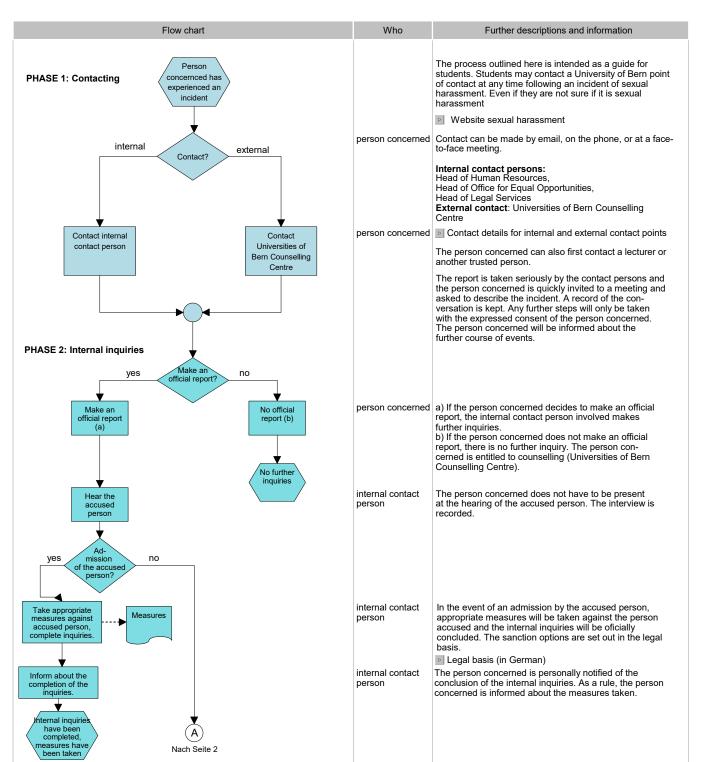

| Process sexual harassment |                                                                                                                                                                                               |                      |                              |
|---------------------------|-----------------------------------------------------------------------------------------------------------------------------------------------------------------------------------------------|----------------------|------------------------------|
| Description               | The procedure to follow when reports of sexual harassment are made, from making contact, to a possible official report and a possible internal investigation, to taking and reviewing action. |                      |                              |
| Reponsibility             | Office for Equal Opportunities                                                                                                                                                                | Scope of application | University of Bern, students |