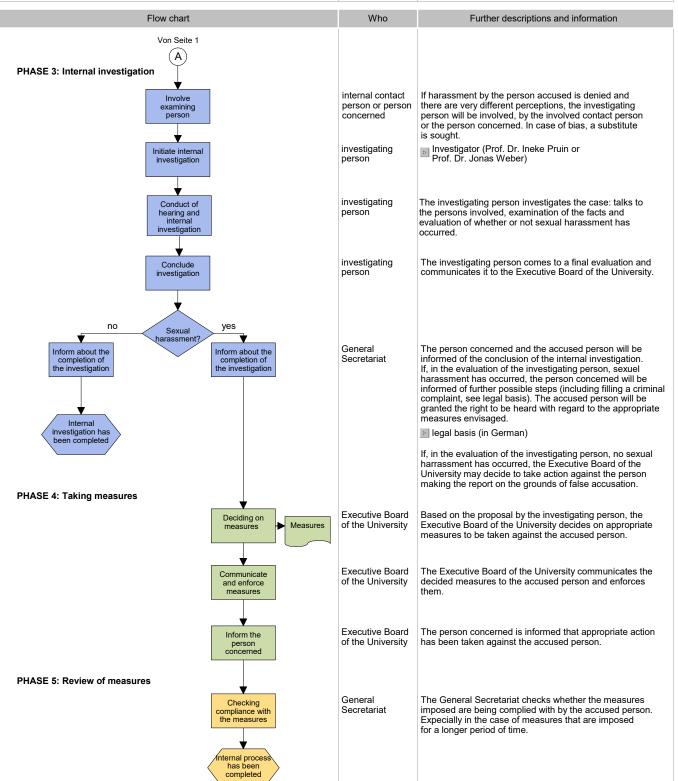

| Process sexual harassment |                                                                                                                                                                                               |                      |                              |
|---------------------------|-----------------------------------------------------------------------------------------------------------------------------------------------------------------------------------------------|----------------------|------------------------------|
| Description               | The procedure to follow when reports of sexual harassment are made, from making contact, to a possible official report and a possible internal investigation, to taking and reviewing action. |                      |                              |
| Reponsibility             | Office for Equal Opportunities                                                                                                                                                                | Scope of application | University of Bern, students |