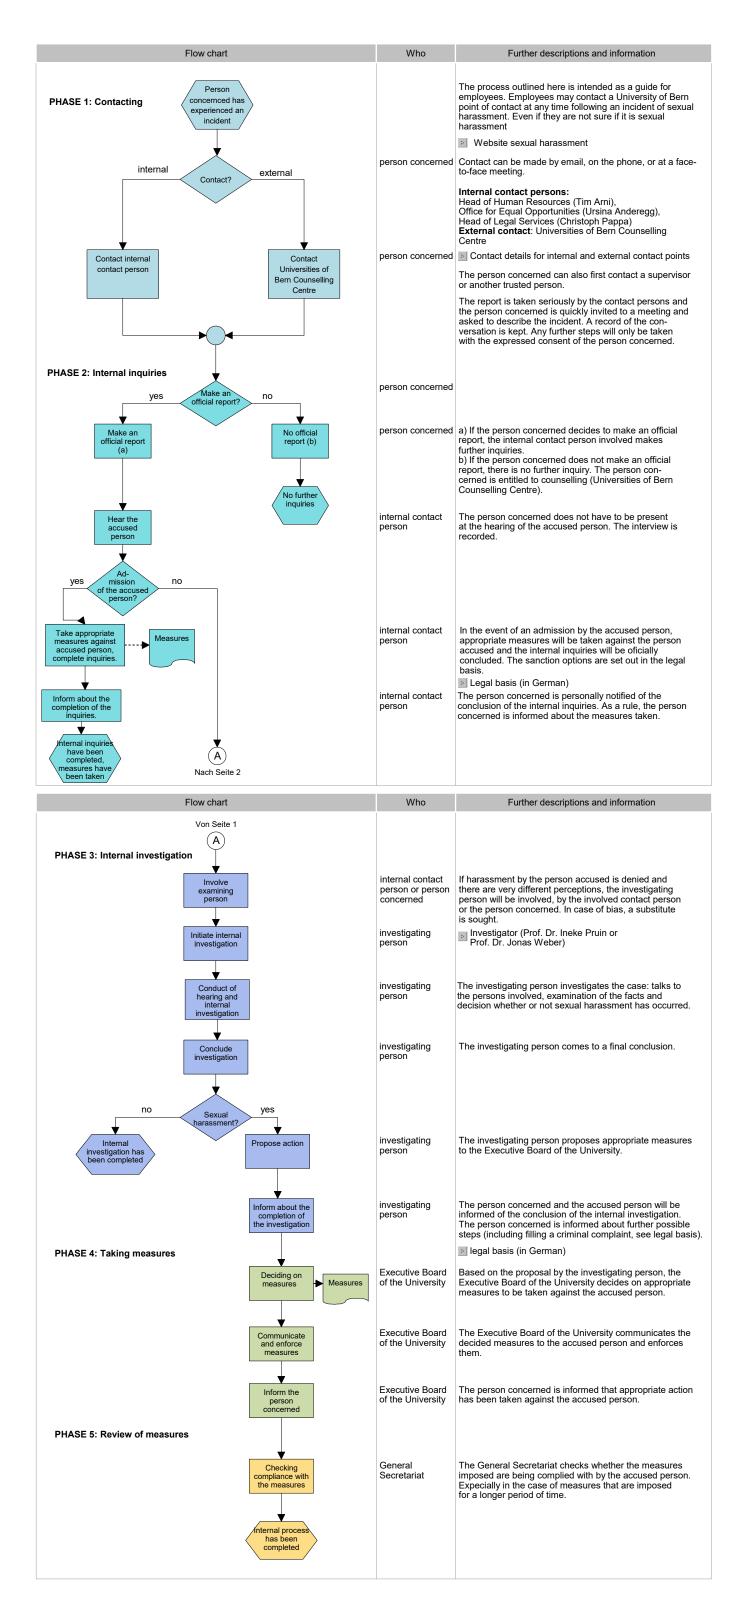

| Process sexual harassment |                                                                                                                                                                                               |                      |                           |
|---------------------------|-----------------------------------------------------------------------------------------------------------------------------------------------------------------------------------------------|----------------------|---------------------------|
| Description               | The procedure to follow when reports of sexual harassment are made, from making contact, to a possible official report and a possible internal investigation, to taking and reviewing action. |                      |                           |
| Reponsibility             | Office for Equal opportunities                                                                                                                                                                | Scope of application | University of Bern, staff |