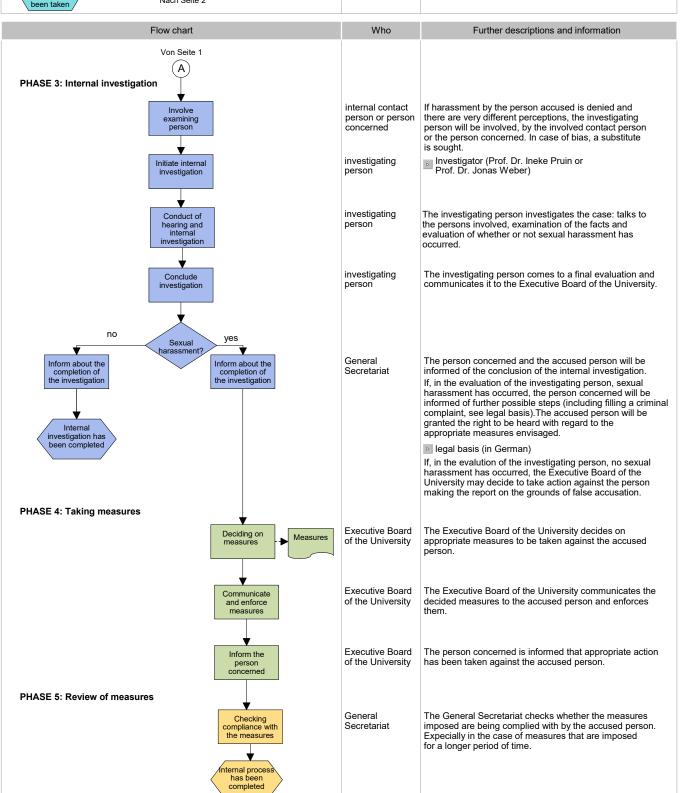

| Process sexual harassment |                                                                                                                                                                                               |          |                           |
|---------------------------|-----------------------------------------------------------------------------------------------------------------------------------------------------------------------------------------------|----------|---------------------------|
| Description               | The procedure to follow when reports of sexual harassment are made, from making contact, to a possible official report and a possible internal investigation, to taking and reviewing action. |          |                           |
| Reponsibility             | Office for Equal opportunities                                                                                                                                                                | Scope of | University of Bern, staff |