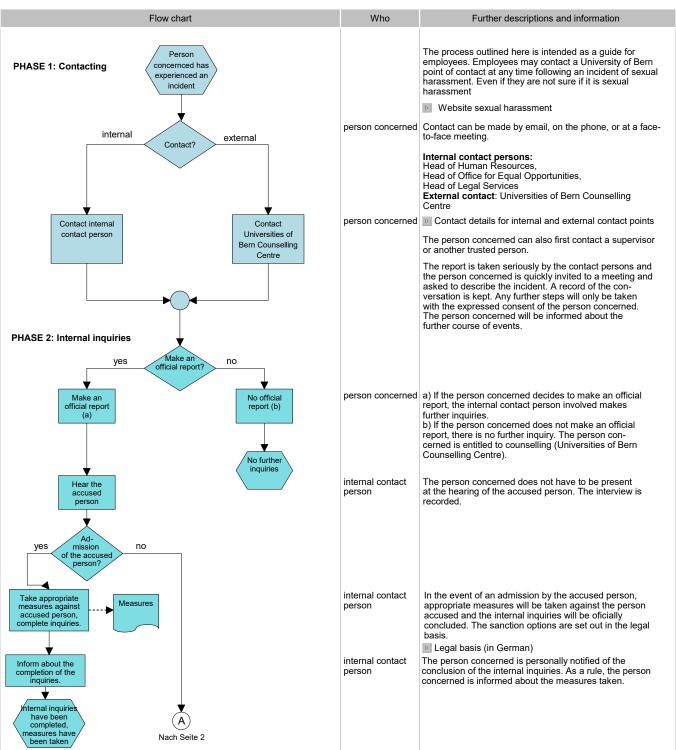

| Process sexual harassment |                                                                                                                                                                                               |          |                           |
|---------------------------|-----------------------------------------------------------------------------------------------------------------------------------------------------------------------------------------------|----------|---------------------------|
| Description               | The procedure to follow when reports of sexual harassment are made, from making contact, to a possible official report and a possible internal investigation, to taking and reviewing action. |          |                           |
| Reponsibility             | Office for Equal opportunities                                                                                                                                                                | Scope of | University of Bern, staff |